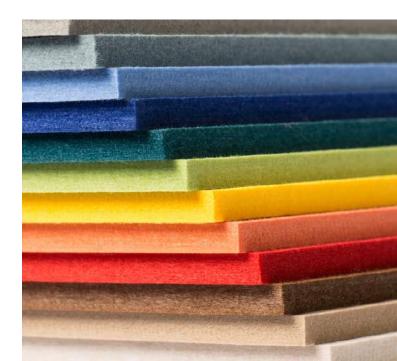

# **Delivers on Style and Function**

Zintra<sup>®</sup> is the ideal material for absorbing internal sounds to reduce the noise level in a space. Available in a wide range of colours, Zintra<sup>®</sup> can be used for a variety of applications at an affordable price.

Zintra<sup>®</sup> Acoustic Panel is the perfect solution for your application where acoustic performance as well as aesthetics are required. Zintra<sup>®</sup> has a wide range of colours and ease of use making it the ideal material for commercial, hospitality and institutional projects.

### **Key Features**

- Easily Fabricated & Installed
- Variety of colours
- Digital Print capabilities
- Standard Sheet Size: 2800 x 1225mm
- 12mm or 24mm option
- NRC Rating = 0.45 (12mm) and 0.75 (24mm)
- Recylable
- Indoor use only
- Reduces echos, background noise and reverberations