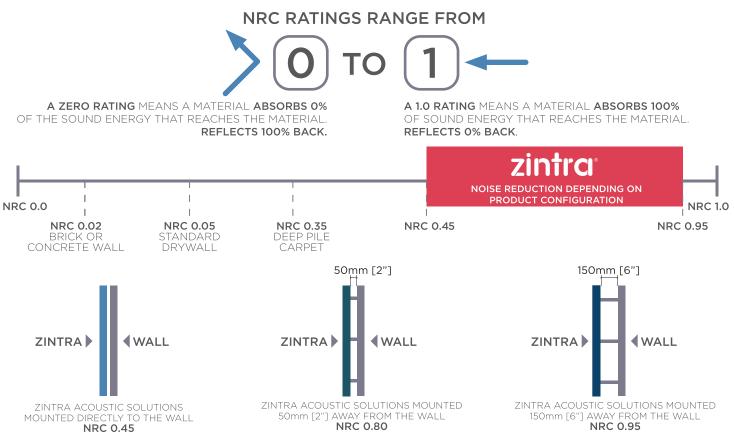

### WHAT IS AN NRC RATING?

**NRC** is short for **noise reduction coefficient** and is a measurement of how much sound a surface absorbs. An acoustic solution's performance is measured using this rating:

### **Key Features**

- Easily Fabricated & Installed
- Variety of colours
- Digital Print capabilities
- Standard Sheet Size: 2800 x 1225mm
- 12mm or 24mm option
- NRC Rating = 0.45 (12mm) and 0.75 (24mm)
- Recylable
- Indoor use only
- Reduces echos, background noise and reverberations