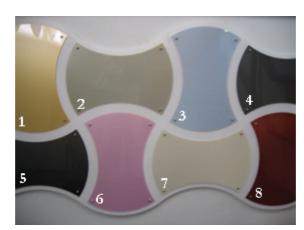

Colour Range:

- 1. Caramel Gold
- 2. Platinum
- 3. Azure
- 4. Graphite
- 5. Graphite
- 6. Candy
- 7. Pearl
- 8. Copper

Perspex<sup>TM</sup> Pearlescent carries a **10 year guarantee** that covers both Internal and External applications and is available in a range of sheets sizes and thicknesses.